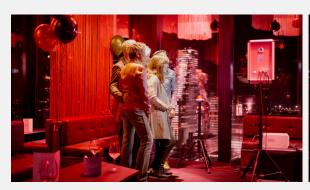

# team building at 105 meters high - cocktail workshop

You and your guests will be able to create your own cocktails under the guidance of a professional bartender. Let your guests take part in the activities!

Dive deep into the world of cocktails guided by our experienced bartenders and learn the basics of this fascinating skill. Enjoy your own creations at the end of the workshop and enjoy the breathtaking view over the city of Basel and the Rhein. Our cocktail workshops are perfect as a team-building event.

Visit us today for an unforgettable experience at Bar Rouge!

Ideal group size is 6 to 10 people. Larger groups on request.