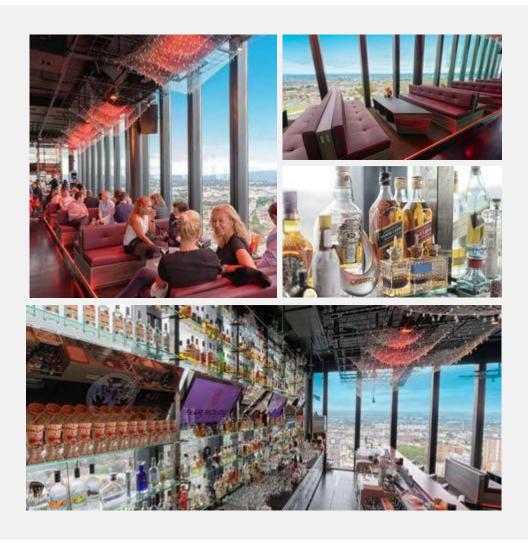

Bar Rouge is an event location with a bar, a lounge and an event room all in one. It provides the perfect ambience for an individual business event. Strengthen your teamwork with an after work drink, make the hearts of your clients beat faster with an aperitif riche, or use our exclusive location for seminars or presentations. The breathtaking view over the lively city life of Basel gives every event a special touch and makes it unforgettable.

# **Event Locations**

Bar Rouge is on the two upper floors of the Messe (Basel Exhibition Center) building, which contains an exclusive lounge on the 30th floor and the bar on the 31st floor. For your event at the height of 105 meters, there are different areas available. You are welcome to come for a personal viewing.

## Bar Rouge - the whole location

For exclusive events **up to 350 people**, Bar Rouge offers, with its stylish ambience, the perfect location to execute your event in a classy atmosphere.

Conditions: Rent price upon request

## Dance floor section – 31st floor

This is ideal for your event up to 100 guests with a marvelous view over the city of Basel, the Rhein, and the new exhibition center. During our opening hours there aren't usually any rental costs. For events during fairs and outside of the opening hours you can contact us anytime.

#### VIP Section – 31st floor

A cozy corner for small events **up to 40 guests**.

During our opening hours there aren't usually any rental costs. For events during fairs and outside of the opening hours you can contact us anytime.