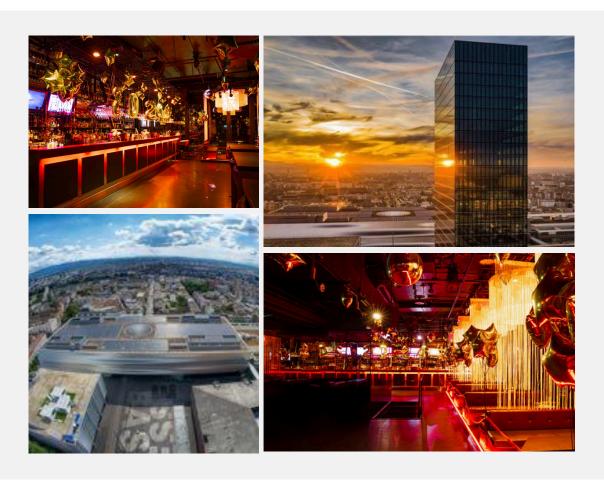

# Bar Rouge - Top of Switzerland

...In the skies high above the rooftops of Basel, there exists a place with a marvelous view over the energetic city and the beautiful landscape, a place of pleasure for the senses.

Bar Rouge is an event location with a bar, a lounge and an event room all in one. It provides the perfect ambience for an individual business event. Strengthen your teamwork with an after work drink, make the hearts of your clients beat faster with an aperitif riche, or use our exclusive location for seminars or presentations. The breathtaking view over the lively city life of Basel gives every event a special touch and makes it unforgettable.

Let yourself be enchanted and discover Bar Rouge; 105 meters high.

# **Event Locations**

Bar Rouge is on the two upper floors of the Messe (Basel Exhibition Center) building, which contains an exclusive lounge on the 30th floor and the bar on the 31st floor. For your event at the height of 105 meters, there are different areas available. You are welcome to come for a personal viewing.

## Bar Rouge - the whole location

For exclusive events **up to 350 people**, Bar Rouge offers, with its stylish ambience, the perfect location to execute your event in a classy atmosphere.

Conditions: Rent price upon request

## Dance floor section – 31st floor

This is ideal for your event up to 100 guests with a marvelous view over the city of Basel, the Rhein, and the new exhibition center. During our opening hours there aren't usually any rental costs. For events during fairs and outside of the opening hours you can contact us anytime.