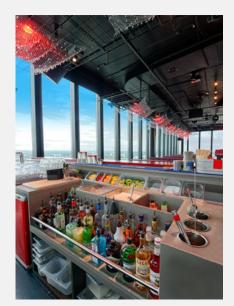

## Bar Rouge - the whole location

For exclusive events **up to 350 people**, Bar Rouge offers, with its stylish ambience, the perfect location to execute your event in a classy atmosphere.

Conditions: Rent price upon request

## Dance floor section – 31st floor

This is ideal for your event up to 100 guests with a marvelous view over the city of Basel, the Rhein, and the new exhibition center. During our opening hours there aren't usually any rental costs. For events during fairs and outside of the opening hours you can contact us anytime.