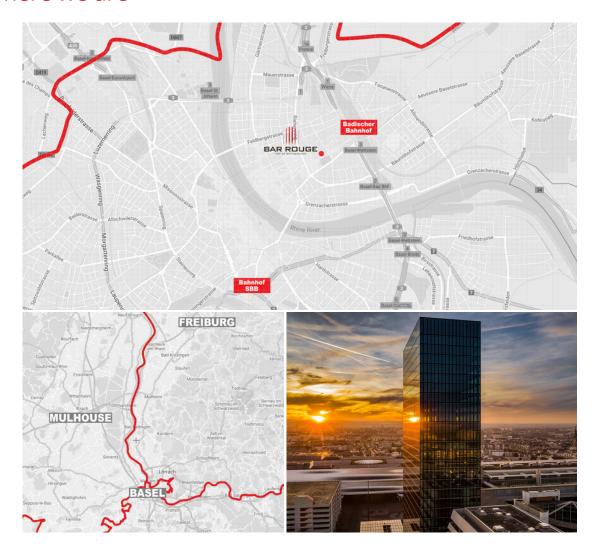

# Where we are

#### public transport:

tram stop "Messeplatz"

#### tram: line 1, 2, 6, 14, 15

You reach Bar Rouge from Swiss and French railway station (SBB/SNCF) by tram line 2 in 10 minutes, from German railway station with tram line 2 or 6 in 3 minutes

#### car:

motorway exit "Messe"; parking: "Messe Parkhaus"