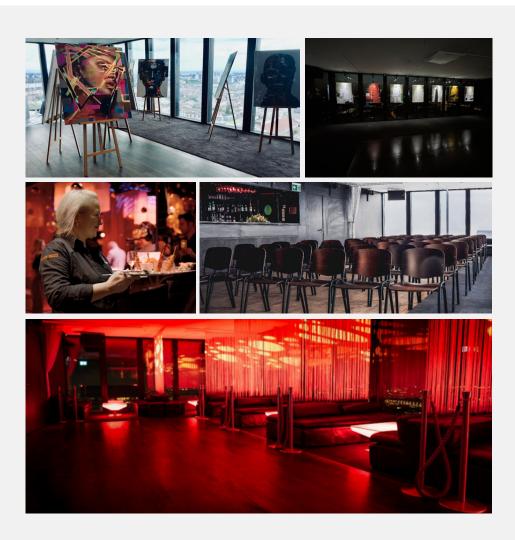

# **Event Locations**

Bar Rouge is on the two upper floors of the Messe (Basel Exhibition Center) building, which contains an exclusive lounge on the 30th floor and the bar on the 31st floor. For your event at the height of 105 meters, there are different areas available. You are welcome to come for a personal viewing.

# Executive Lounge – 30. Stock

The executive lounge is located on the 30th floor, which is optimal for private events for **up to 80 guests**. The room is perfect for presentations, workshops and/or seminars. Rental costs upon request.

#### Seminar room- 30st floor

Our seminar room on the 30th floor is perfectly suitable for meetings and seminars for **up to 10 people**.

## Equipment for your events

In order for your event to be a resounding success we provide you, upon request, the following equipment free of charge:

- XL screen for laptops
- Free WiFi
- Notepads
- Pens
- More equipment on request