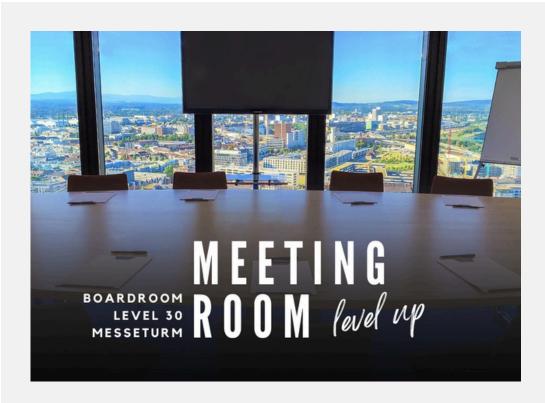

# Executive Lounge – 30. Stock

The executive lounge is located on the 30th floor, which is optimal for private events for **up to 80 guests**. The room is perfect for presentations, workshops and/or seminars. Rental costs upon request.

#### Seminar room- 30st floor

Our seminar room on the 30th floor is perfectly suitable for meetings and seminars for **up to 10 people**.