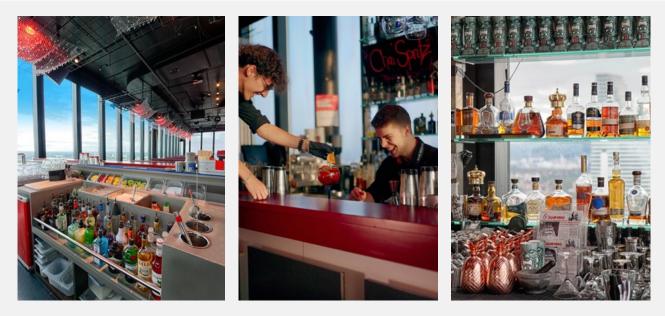

Bar Rouge is an event location with a bar, a lounge and an event room all in one. It provides the perfect ambience for an individual business event. Strengthen your teamwork with an after work drink, make the hearts of your clients beat faster with an aperitif riche, or use our exclusive location for seminars or presentations. The breathtaking view over the lively city life of Basel gives every event a special touch and makes it unforgettable.

# team building at 105 meters high – cocktail workshop

You and your guests will be able to create your own cocktails under the guidance of a professional bartender. Let your guests take part in the activities!

Dive deep into the world of cocktails guided by our experienced bartenders and learn the basics of this fascinating skill. Enjoy your own creations at the end of the workshop and enjoy the breathtaking view over the city of Basel and the Rhein. Our cocktail workshops are perfect as a team-building event.