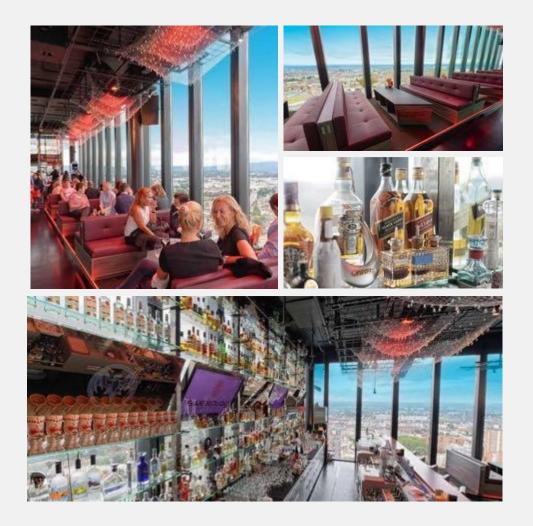

# Bar Rouge - Top of Switzerland

...In the skies high above the rooftops of Basel, there exists a place with a marvelous view over the energetic city and the beautiful landscape, a place of pleasure for the senses.

Bar Rouge is an event location with a bar, a lounge and an event room all in one. It provides the perfect ambience for an individual business event. Strengthen your teamwork with an after work drink, make the hearts of your clients beat faster with an aperitif riche, or use our exclusive location for seminars or presentations. The breathtaking view over the lively city life of Basel gives every event a special touch and makes it unforgettable.

## Event Locations

Bar Rouge is on the two upper floors of the Messe (Basel Exhibition Center) building, which contains an exclusive lounge on the 30th floor and the bar on the 31st floor. For your event at the height of 105 meters, there are different areas available. You are welcome to come for a personal viewing.