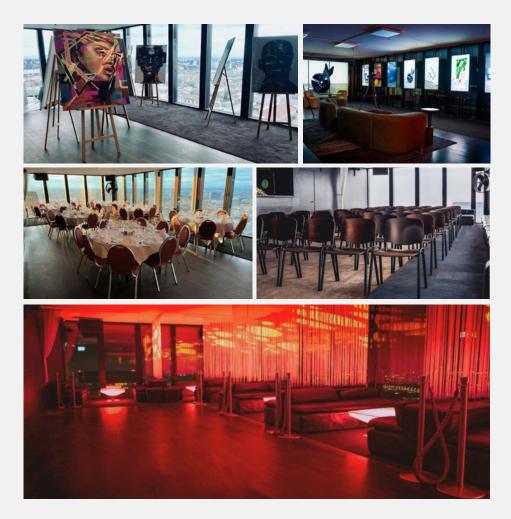

## Event Locations

Bar Rouge is on the two upper floors of the Messe (Basel Exhibition Center) building, which contains an exclusive lounge on the 30th floor and the bar on the 31st floor. For your event at the height of 105 meters, there are different areas available. You are welcome to come for a personal viewing.

## Bar Rouge - the whole location

For exclusive events **up to 350 people**, Bar Rouge offers, with its stylish ambience, the perfect location to execute your event in a classy atmosphere.

Conditions: Rent price upon request

### Dance floor section – 31st floor

This is ideal for your event **up to 100 guests** with a marvelous view over the city of Basel, the Rhein, and the new exhibition center. During our opening hours there aren't usually any rental costs. For events during fairs and outside of the opening hours you can contact us anytime.

## VIP Section – 31st floor

A cozy corner for small events **up to 40 guests**.

During our opening hours there aren't usually any rental costs. For events during fairs and outside of the opening hours you can contact us anytime.

## Executive Lounge – 30. Stock

*Click here for more information:* 

The executive lounge is located on the 30th floor, which is optimal for private events for **up to 80 guests**. The room is perfect for presentations, workshops and/or seminars. Rental costs upon request.

## Seminar room– 30st floor

*Click here for more information:* 

Our seminar room on the 30th floor is perfectly suitable for meetings and seminars for **up to 10 people**.