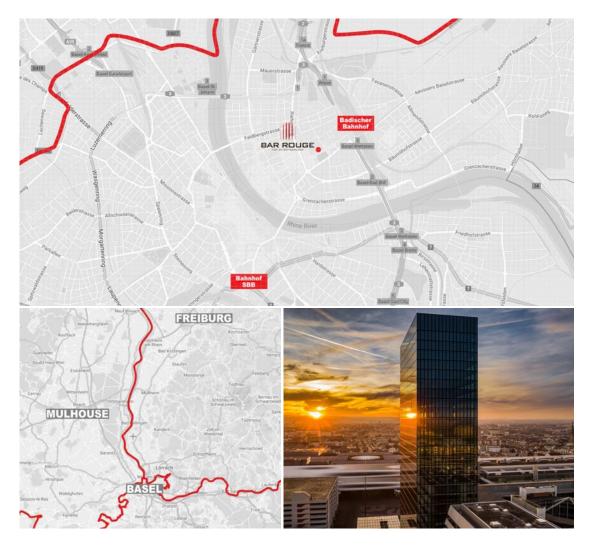

## Where we are

public transport:

tram stop "Messeplatz"

#### tram: line 1, 2, 6, 14, 15

You reach Bar Rouge from Swiss and French railway station (SBB/SNCF) by tram line 2 in 10 minutes, from German railway station with tram line 2 or 6 in 3 minutes

#### car:

motorway exit "Messe"; parking: "Messe Parkhaus"

Bar Rouge . BR Basel GmbH . Messeplatz 10 . CH-4058 Basel Phone +41(0)61 361 3031 . Fax +41(0)61 683 3416 . contact@barrouge.ch . www.barrouge.ch