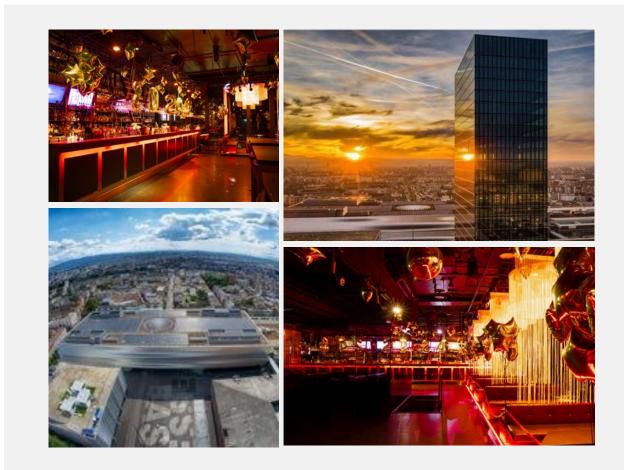

# Bar Rouge - Top of Switzerland

...In the skies high above the rooftops of Basel, there exists a place with a marvelous view over the energetic city and the beautiful landscape, a place of pleasure for the senses.

## Event Locations

Bar Rouge is on the two upper floors of the Messe (Basel Exhibition Center) building, which contains an exclusive lounge on the 30th floor and the bar on the 31st floor. For your event at the height of 105 meters, there are different areas available. You are welcome to come for a personal viewing.

## Bar Rouge - the whole location

For exclusive events **up to 350 people**, Bar Rouge offers, with its stylish ambience, the perfect location to execute your event in a classy atmosphere.

Conditions: Rent price upon request