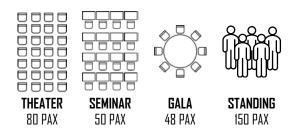

## Bar Rouge - the whole location

For exclusive events **up to 350 people**, Bar Rouge offers, with its stylish ambience, the perfect location to execute your event in a classy atmosphere.

Conditions: Rent price upon request

### Dance floor section – 31st floor

This is ideal for your event **up to 100 guests** with a marvelous view over the city of Basel, the Rhein, and the new exhibition center. During our opening hours there aren't usually any rental costs. For events during fairs and outside of the opening hours you can contact us anytime.

## VIP Section – 31st floor

A cozy corner for small events **up to 40 guests**.

During our opening hours there aren't usually any rental costs. For events during fairs and outside of the opening hours you can contact us anytime.

## Executive Lounge – 30. Stock

*Click here for more information:* 

The executive lounge is located on the 30th floor, which is optimal for private events for **up to 80 guests**. The room is perfect for presentations, workshops and/or seminars. Rental costs upon request.

## Seminar room– 30st floor

*Click here for more information:* 

Our seminar room on the 30th floor is perfectly suitable for meetings and seminars for **up to 10 people**.