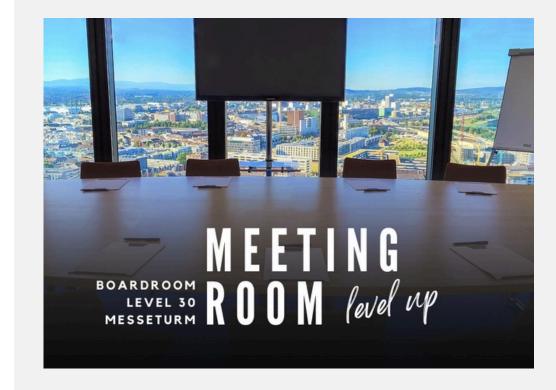

## Executive Lounge – 30. Stock

*Click here for more information:* 

The executive lounge is located on the 30th floor, which is optimal for private events for **up to 80 guests**. The room is perfect for presentations, workshops and/or seminars. Rental costs upon request.

## Seminar room– 30st floor

*Click here for more information:* 

Our seminar room on the 30th floor is perfectly suitable for meetings and seminars for **up to 10 people**.

BOARD ROOM 10 PAX